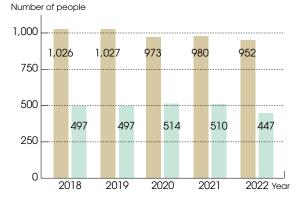

21

|                                              | (Autilitieu allu Outpatient) Dy |                                       | -               |                                       |  |
|----------------------------------------------|---------------------------------|---------------------------------------|-----------------|---------------------------------------|--|
| Department                                   | Admitted                        |                                       | Outpatient      |                                       |  |
| Department                                   | Total<br>number                 | Average number<br>of patients per day | Total<br>number | Average number of<br>patients per day |  |
| Gastroenterology                             | 11,037                          | 30                                    | 17,072          | 70                                    |  |
| Neurology                                    | 1,996                           | 5                                     | 4,591           | 19                                    |  |
| Cardiovascular Internal medicine             | 9,189                           | 25                                    | 9,152           | 38                                    |  |
| Respiratory medicine                         | 5,108                           | 14                                    | 4,296           | 18                                    |  |
| Hematology                                   | 8,913                           | 24                                    | 6,100           | 25                                    |  |
| Nephrology                                   | 1,082                           | 3                                     | 2,038           | 8                                     |  |
| Rheumatology                                 | 1,552                           | 4                                     | 5,758           | 24                                    |  |
| Diabetes and<br>Endocrinology                | 3,240                           | 9                                     | 13,256          | 55                                    |  |
| Geriatrics                                   | 0                               | 0                                     | 0               | 0                                     |  |
| Gastroenterological<br>surgery               | 5,918                           | 16                                    | 3,316           | 14                                    |  |
| Respiratory surgery                          | 4,140                           | 11                                    | 2,553           | 11                                    |  |
| Esophageal surgery                           | 4,888                           | 13                                    | 1,950           | 8                                     |  |
| Mammary gland/<br>Endocrinology              | 1,527                           | 4                                     | 7,055           | 29                                    |  |
| Cardiovascular surgery                       | 9,966                           | 27                                    | 2,141           | 9                                     |  |
| Neurosurgery                                 | 9,062                           | 25                                    | 5,377           | 22                                    |  |
| Pediatric surgery                            | 829                             | 2                                     | 1,646           | 7                                     |  |
| Pediatrics                                   | 8,723                           | 24                                    | 8,170           | 34                                    |  |
| Obstetrics                                   | 5,088                           | 14                                    | 3,832           | 16                                    |  |
| Gynecology                                   | 4,920                           | 13                                    | 13,284          | 55                                    |  |
| Psychiatry                                   | 9,378                           | 26                                    | 13,972          | 57                                    |  |
| Orthopedics                                  | 11,909                          | 33                                    | 15,831          | 65                                    |  |
| Dermatology                                  | 3,876                           | 11                                    | 17,814          | 73                                    |  |
| Plastic surgery                              | 512                             | 1                                     | 1,296           | 5                                     |  |
| Urology                                      | 12,017                          | 33                                    | 15,109          | 62                                    |  |
| Ophthalmology                                | 8,537                           | 23                                    | 15,417          | 63                                    |  |
| ENT                                          | 8,299                           | 23                                    | 12,553          | 52                                    |  |
| Diagnostic Radiology                         | 73                              | 0                                     | 1,000           | 4                                     |  |
| Radiotherapy                                 | 1,137                           | 3                                     | 5,396           | 22                                    |  |
| Anesthesiology                               | 0                               | 0                                     | 1,117           | 5                                     |  |
| Rehabilitation                               | 0                               | 0                                     | 0               | 0                                     |  |
| Oncology                                     | 3,952                           | 11                                    | 3,053           | 13                                    |  |
| Emergency                                    | 3,530                           | 10                                    | 3,166           | 13                                    |  |
| Division of Clinical Pathology               | 0                               | 0                                     | 0               | 0                                     |  |
| Dental and Oral surgery                      | 2,673                           | 7                                     | 13,742          | 57                                    |  |
| Department of geriatric clinical-examination | 0                               | 0                                     | 309             | 1                                     |  |
| Total                                        | 163,071                         | 447                                   | 231,362         | 952                                   |  |

## (Number of Patients (Admitted and Outpatient) by Department) FY2022

 $\langle$  Average number of patients per day by year  $\rangle$ 

Number of Outpatients Number of Admitted patients

 Central Testing department
Central Surgery department
Central Radiology department
Central Materials
department
Intensive Care Unit
Advanced Emergency
and Critical Care Center
Transfusion department
Debt/file/interferentee.etc Rehabilitation department Medical Information department
Blood Purification Therapy department •Central Medical History department Perinatal Maternal and Child Center 
Pathology
department
Comprehensive Exam department
Clinical Research Promotion and Support Center
Clinical Research Promotion and Support Center
Center
for Medical Education and Training
Center Center
Center
Center Center Center
Conclogy Center • Genetic Medicine department • Oncology Information Center • Center for Community Healthcare Patient Support, Center for Cancer Patient Support • Chemotherapy department • Palliative Care Center • Nutrition Management department • Hepatic Disease Consultation Center • Center for Kidney Disease and Transplantation • Stroke Comprehensive Medical Center • Medical Center for the Maire Constitue Disease