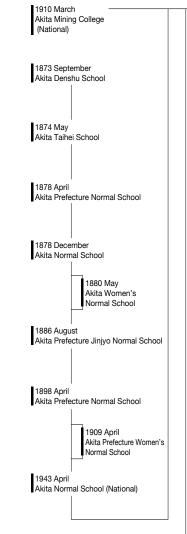

1924 March

Akita Prefectural Technical

Continuation School

Teacher Training School

1935 April

Akita Prefectural Youth
School Teacher Training
School

1944 April
Akita Youth Normal
School (National)