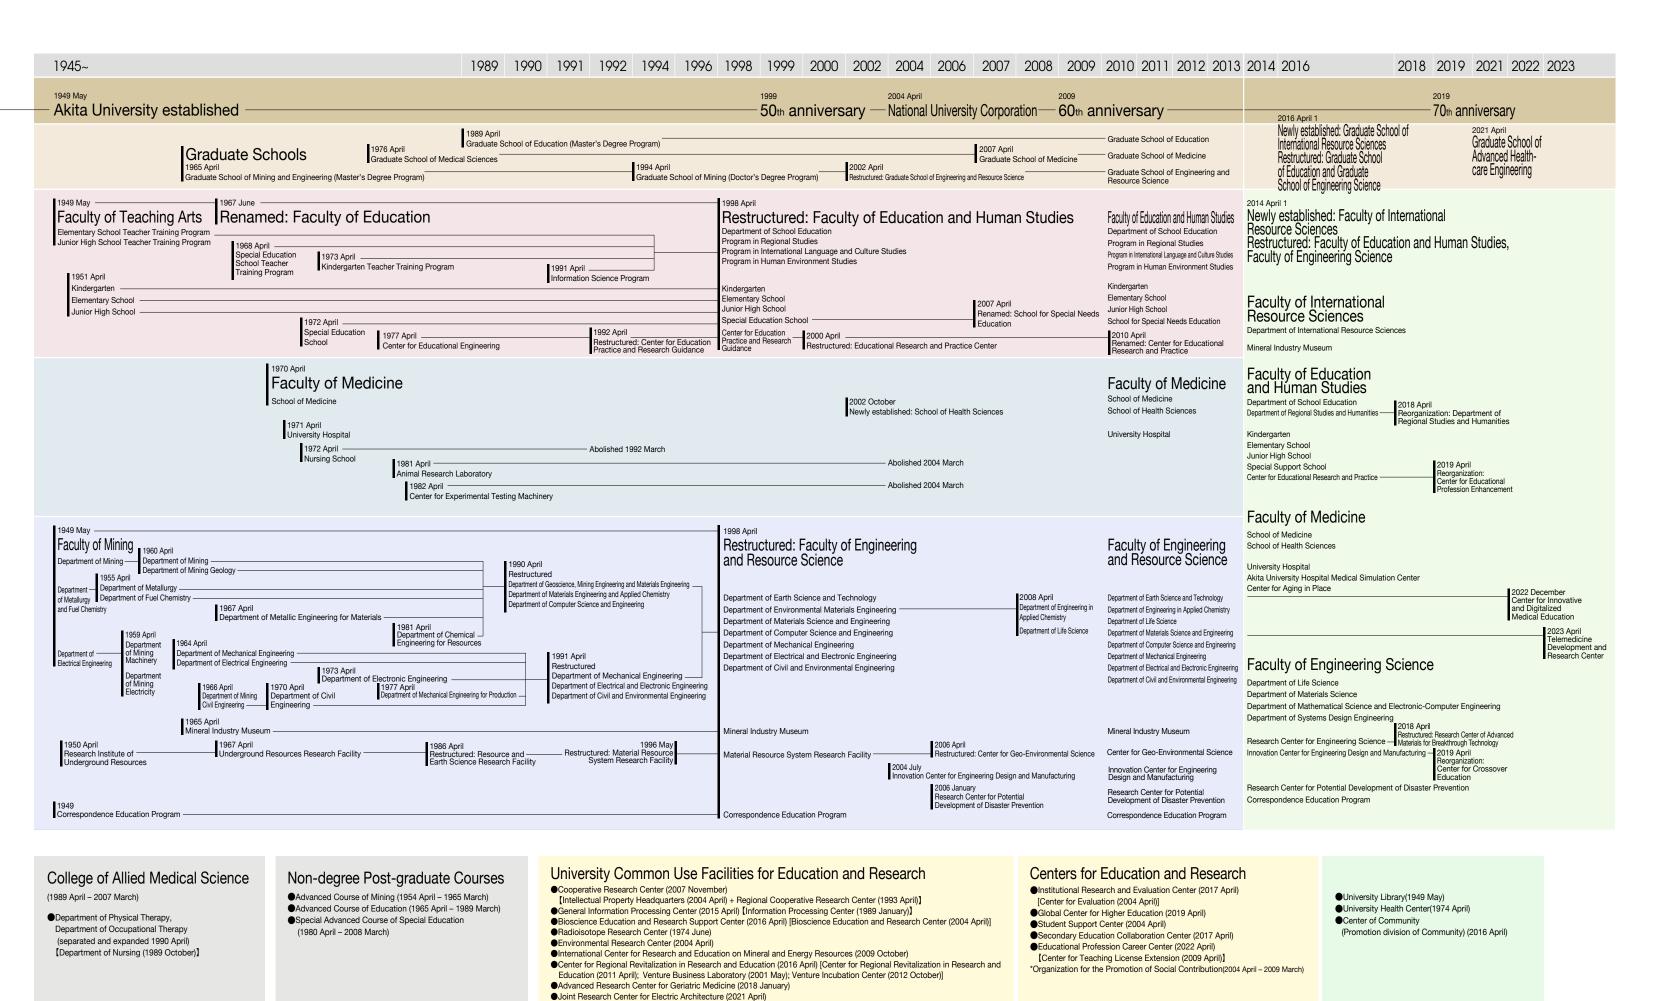

1924 March

Akita Prefectural Technical

Continuation School

Teacher Training School

1935 April

Akita Prefectural Youth
School Teacher Training
School

1944 April
Akita Youth Normal
School (National)

## Centennial Hall (Constructed 2012 October)

Built to commemorate the 100th anniversary of the founding of the Faculty of Engineering Resources Its exterior inherits the Akita Mining College building, the predecessor to Akita University

Suicide Prevention Research Center (2021 April)

Research Center for Regional Disaster Prevention and Mitigation (2022 April)

Center for Integrated Control, Epidemiology and Molecular Pathophysiology of Infectious Diseases (2023 March)